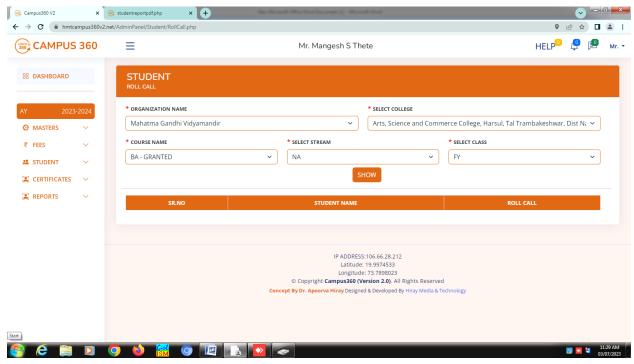

### 2. Finance and Accounts:

- For ease of maintaining accounts, college is using Vriddhi ERP software and Campus 360 software.
- ➤ Cutting-edge tools help staff to maintain financial records effectively and efficiently. Profit and loss, balance Sheet are generated through software only.

## 3. Student Admission and Support:

- ➤ Campus 360 Admission portal is an open and transparent strategy in process of admission which further strengthens by ethical practices and regulation as proposed by Savitribai Phule Pune University.
- ➤ The Link is displayed on college website, which contains guidelines for admission process.
- > Students must fill out a separate online application, and they must pay their fees through the college portal as well.
- ➤ Other details, such as the schedule of admission, counselling sessions, and cancellation policies, are also displayed on the admissions portal.