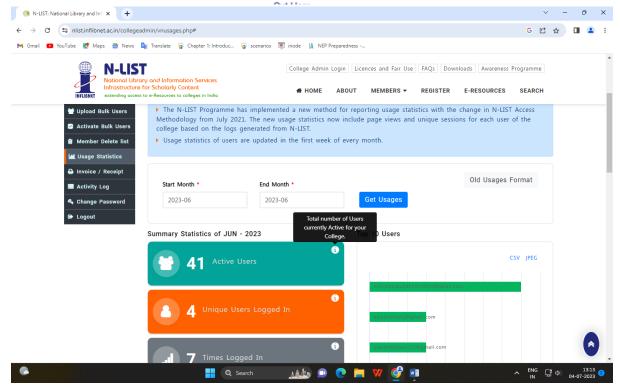

shwar Nashik Maharashtra - 422204

| SR. No. | Membership Fee               | Period of Membership     | Amount In Rs |
|---------|------------------------------|--------------------------|--------------|
| 1       | N-LIST Annual Membership Fee | April 2021 to March 2022 | 5,000.00     |
|         |                              | CGST@0.00%               | 0.00         |
|         |                              | SGST@0.00%               | 0.00         |
|         |                              | IGST@18.00%              | 900.00       |
|         |                              | Total                    | 5,900.00     |

#### Rupees Five Thousand Nine Hundred Only

GSTIN: 24AAATI1480J1ZS TDS is not applicable on annual membership fee.

Sincerely Yours



Ashok Kumar Rai Scientist-E(CS)





### http://examinward.unipune.ac.in/ExamFormOnline/College/Default.aspx



Welcome to Exam Central (In-Exam) System !!





https://intmarks.unipune.ac.in/Dashboard/Dashboard.aspx



https://extmarks.unipune.ac.in/Dashboard/Dashboard.aspx



https://hallticketnew.unipune.ac.in/College/College/Dashboard?cc=E%2FwmpwBNEr4Fd8V0nVZ7CA%3D%3D



http://examinward.unipune.ac.in/Godown/CollegeNew/College Available StockEntry.aspx



https://exampcr.unipune.ac.in/College/DownloadApplication/CollegeExamSession







## Tax Invoice

Payre

|                                              | The second second |                       |
|----------------------------------------------|-------------------|-----------------------|
| SHRIJI ENTERPRISES                           | Invoice No.       | Dated