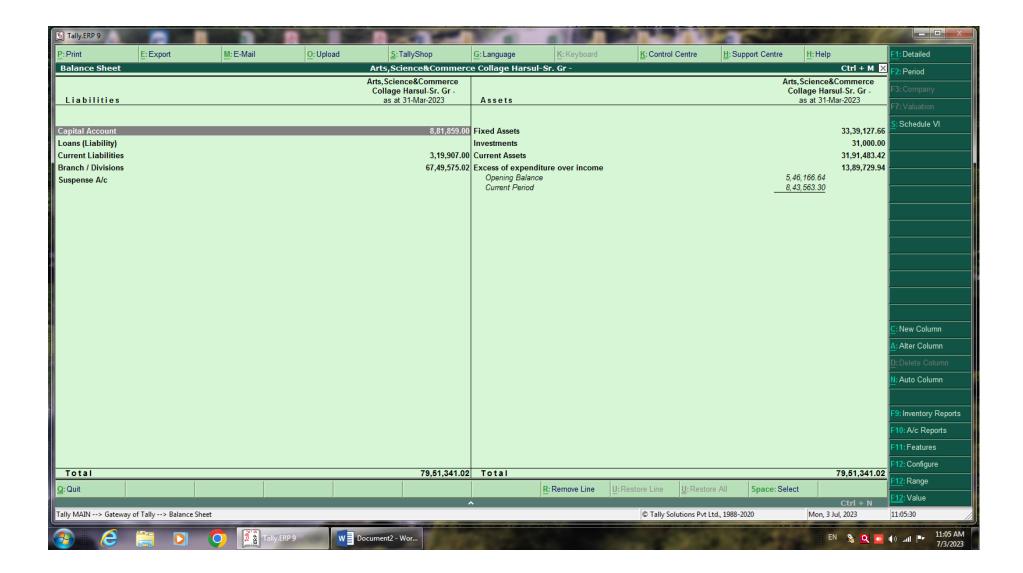

### 2. Finance and Accounts:

- For ease of maintaining accounts, college is using Vriddhi ERP software and Campus 360 software.
- ➤ Cutting-edge tools help staff to maintain financial records effectively and efficiently. Profit and loss, balance Sheet are generated through software only.