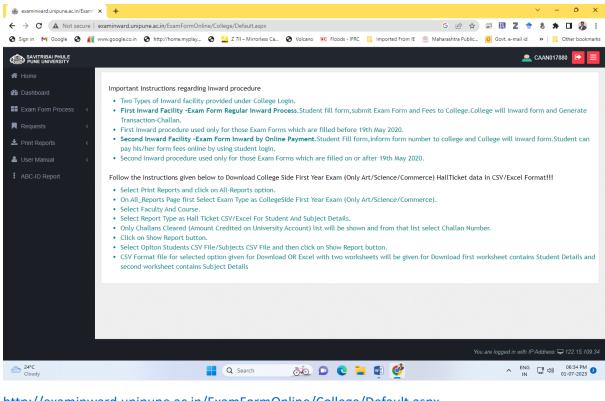

### http://examinward.unipune.ac.in/ExamFormOnline/College/Default.aspx

Welcome to Exam Central (In-Exam) System !!

https://intmarks.unipune.ac.in/Dashboard/Dashboard.aspx

https://extmarks.unipune.ac.in/Dashboard/Dashboard.aspx

https://hallticketnew.unipune.ac.in/College/College/Dashboard?cc=E%2FwmpwBNEr4Fd8V0nVZ7CA%3D%3D

http://examinward.unipune.ac.in/Godown/CollegeNew/College Available StockEntry.aspx

https://exampcr.unipune.ac.in/College/DownloadApplication/CollegeExamSession