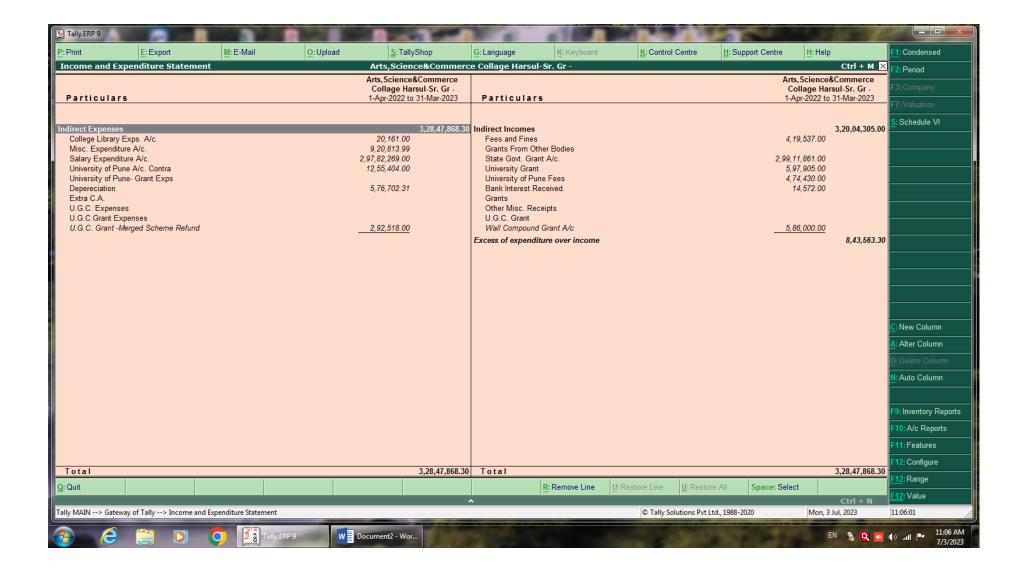

### 2. Finance and Accounts:

- For ease of maintaining accounts, college is using Vriddhi ERP software and Campus 360 software.
- ➤ Cutting-edge tools help staff to maintain financial records effectively and efficiently. Profit and loss, balance Sheet are generated through software only.