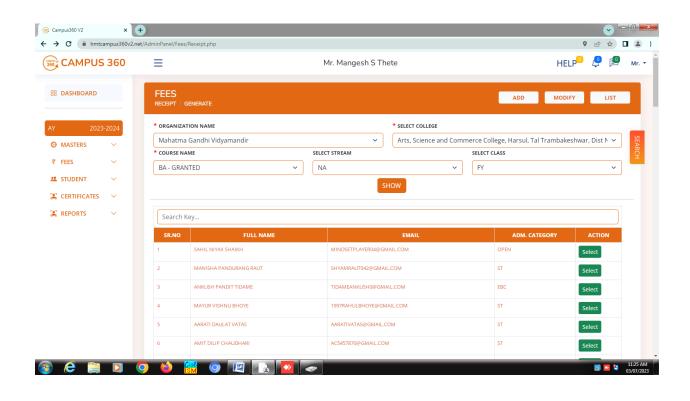

### 2. Finance and Accounts:

- For ease of maintaining accounts, college is using Vriddhi ERP software and Campus 360 software.
- ➤ Cutting-edge tools help staff to maintain financial records effectively and efficiently. Profit and loss, balance Sheet are generated through software only.

## 3. Student Admission and Support:

- ➤ Campus 360 Admission portal is an open and transparent strategy in process of admission which further strengthens by ethical practices and regulation as proposed by Savitribai Phule Pune University.
- ➤ The Link is displayed on college website, which contains guidelines for admission process.
- > Students must fill out a separate online application, and they must pay their fees through the college portal as well.
- ➤ Other details, such as the schedule of admission, counselling sessions, and cancellation policies, are also displayed on the admissions portal.