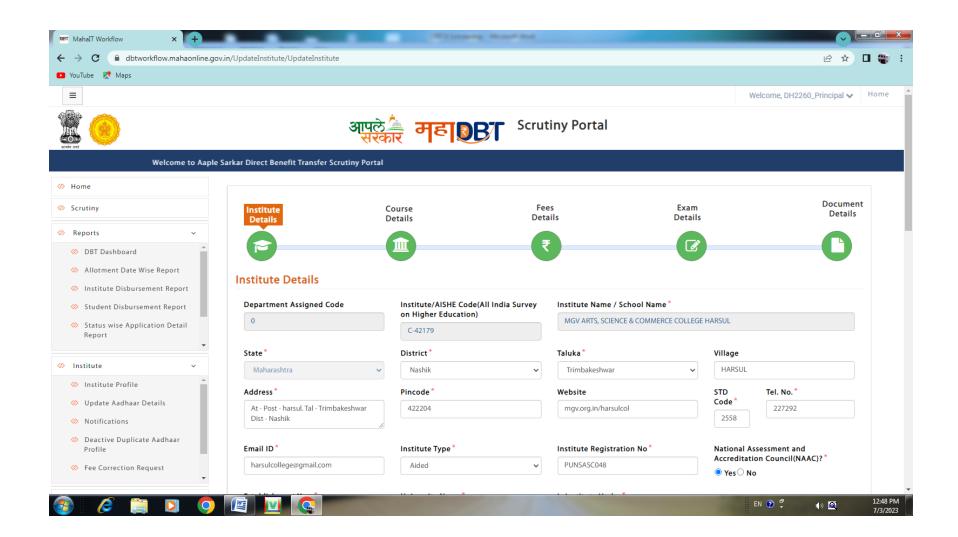

## 3. Student Admission and Support:

- ➤ Campus 360 Admission portal is an open and transparent strategy in process of admission which further strengthens by ethical practices and regulation as proposed by Savitribai Phule Pune University.
- ➤ The Link is displayed on college website, which contains guidelines for admission process.
- > Students must fill out a separate online application, and they must pay their fees through the college portal as well.
- ➤ Other details, such as the schedule of admission, counselling sessions, and cancellation policies, are also displayed on the admissions portal.