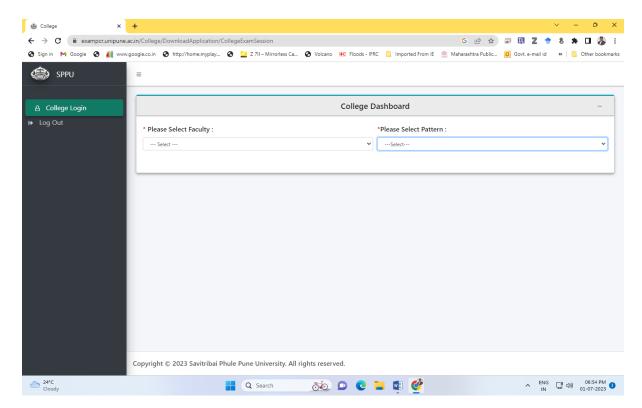

#### 4. Examination:

It is required to conduct exams online in accordance with University guidelines. Everything must be done online, including filling up exam forms, revaluation forms, hall tickets, receiving exam papers, uploading of marks, etc. The Examination process is regulated by the University and thus e-governance policy of the University is to be adopted.

- ➤ Utmost secrecy and confidentiality needs to be maintained while handling examinations and work needs to be done utmost care and caution.
- ➤ College Examination Officer has to supervise the entire process of examination under the guidance of the Principal of the college.

### http://examinward.unipune.ac.in/ExamFormOnline/College/Default.aspx

Welcome to Exam Central (In-Exam) System !!

https://intmarks.unipune.ac.in/Dashboard/Dashboard.aspx

https://extmarks.unipune.ac.in/Dashboard/Dashboard.aspx

https://hallticketnew.unipune.ac.in/College/College/Dashboard?cc=E%2FwmpwBNEr4Fd8V0nVZ7CA%3D%3D

http://examinward.unipune.ac.in/Godown/CollegeNew/College Available StockEntry.aspx

https://exampcr.unipune.ac.in/College/DownloadApplication/CollegeExamSession