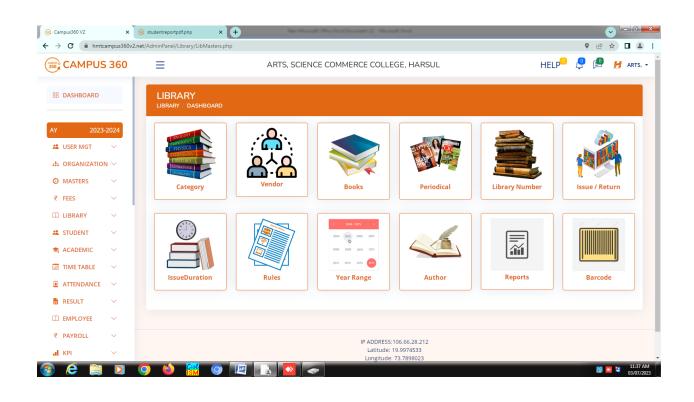

### 1. Administration:

- ➤ Biometric device is being utilised by administrative staff and teaching faculty to record and trace attendance.
- > To provide a hassle free, convenient and smooth process, administration of the college to ensure paperless work in the college.
- To maintain an efficient database, the administrative office uses advanced Excel and file management system tools.
- ➤ To keep them up to date with the latest technologies, administrative staffs attend training workshops.