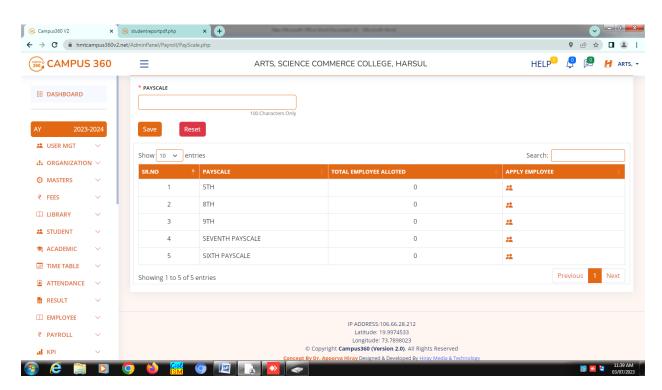

### 2. Finance and Accounts:

- For ease of maintaining accounts, college is using Vriddhi ERP software and Campus 360 software.
- ➤ Cutting-edge tools help staff to maintain financial records effectively and efficiently. Profit and loss, balance Sheet are generated through software only.